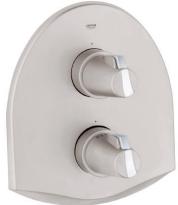

## **CHIARA** Thermostatic Shower Valve MODEL # 19184AV0

GROHE America, Inc | 200 North Gary Avenue, Suite G, Roselle, IL 60172 Phone: +1 (800) 444-7643 | Fax: +1 (800) 225-2778 | us-customerservice@grohe.com

## **Product Description:** Thermostatic Shower Valve

## Standard Specification:

- Final installation set for:
- For use with GROTHERM Rough-In Valve 34 126
- Without concealed body
- Exposed thermostatic temperature control with SafeStop at 100°F/38°C
- Volume control handle with economy button and individually adjustable economy stop
- GROHE StarLight chrome finish

## Color:

□ 19184AV0 Satin Nickel inf