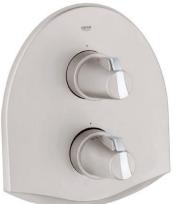

## **CHIARA** Thermostatic Shower Valve MODEL # 19184AV0

GROHE America, Inc | 200 North Gary Avenue, Suite G, Roselle, IL 60172 Phone: +1 (800) 444-7643 | Fax: +1 (800) 225-2778 | us-customerservice@grohe.com

## **Product Description:** Thermostatic Shower Valve

## Standard Specification:

- Final installation set for:
- For use with GROTHERM Rough-In Valve 34 126
- Without concealed body
- Exposed thermostatic temperature control with SafeStop at 100°F/38°C
- Volume control handle with economy button and individually adjustable economy stop
- GROHE StarLight chrome finish

## Color:

□ 19184AV0 Satin Nickel inf