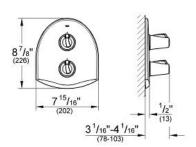

## **CHIARA** Thermostatic Shower Valve MODEL # 19184AV0

GROHE America, Inc | 200 North Gary Avenue, Suite G, Roselle, IL 60172 Phone: +1 (800) 444-7643 | Fax: +1 (800) 225-2778 | us-customerservice@grohe.com

## **Product Description:** Thermostatic Shower Valve

## Standard Specification:

- Final installation set for:
- For use with GROTHERM Rough-In Valve 34 126
- Without concealed body
- Exposed thermostatic temperature control with SafeStop at 100°F/38°C
- Volume control handle with economy button and individually adjustable economy stop
- GROHE StarLight chrome finish